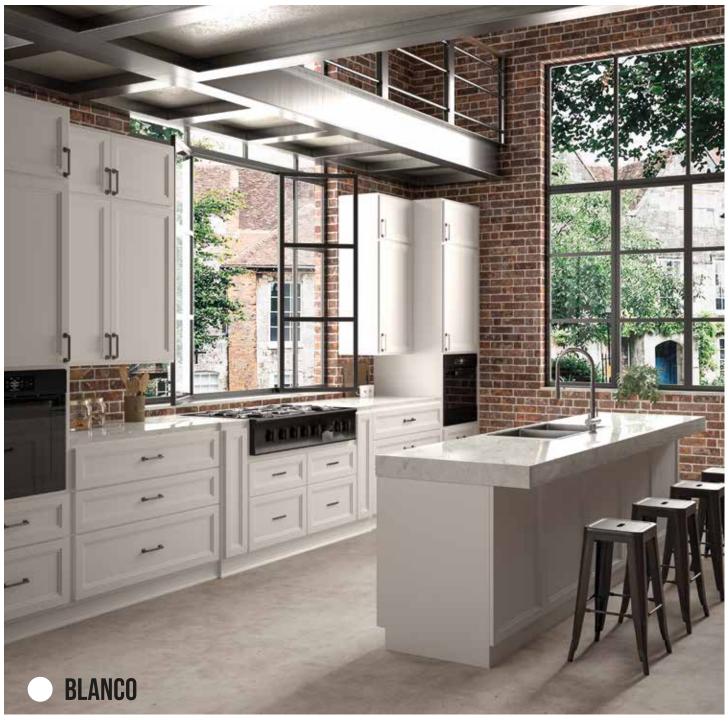

## HAVANA

THE HAVANA COLLECTION OFFERS INTRICACY AND DEPTH WHILE PRESERVING A HIGHLY SOUGHT-AFTER CONTEMPORARY DESIGN AESTHETIC. WE TOOK A CONVENTIONAL SHAKER CABINET AND MODIFIED ITS FORMAT TO ADD LAYERING AND COMPLEXITY, RESULTING IN A FRESH AND UNIQUE DOOR DESIGN.

## HAVANA