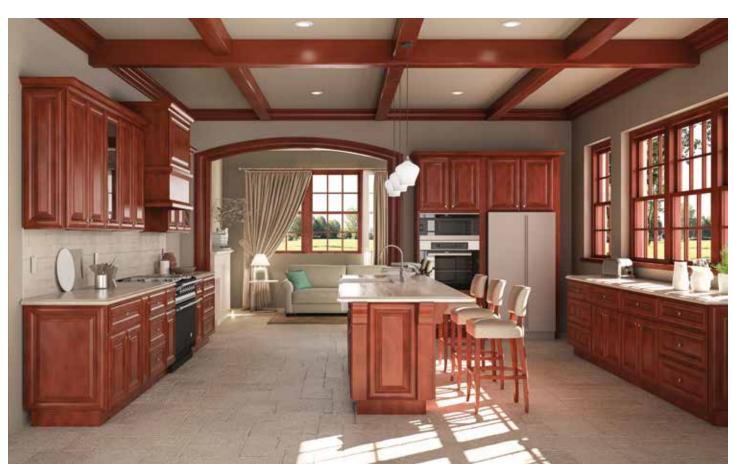

### VINTAGE COLLECTION

THE VINTAGE COLLECTION REMAINS A TIMELESS CLASSIC DUE TO ITS MIXTURE OF MEMORABLE DESIGN STYLES AND INCORPORATION OF MODERN ELEMENTS.

### VINTAGE COLLECTION

Drawer GlidesFull Extension Undermount Soft CloseHingesSoft Closing Adjustable Concealed Hinges

\*Depending on color

THIS COLLECTION WILL REJUVENATE YOUR KITCHEN OR BATH WITH A TOUCH OF CONTEMPORARY DESIGN WHILE PERSEVERING ITS VINTAGE CHARACTER. CONSERVING THE PRACTICALITY OF YOUR SPACE WHILE DELIVERING A REFRESHED YET ACQUAINTED SENSATION IS WHAT THE VINTAGE COLLECTION DOES BEST.