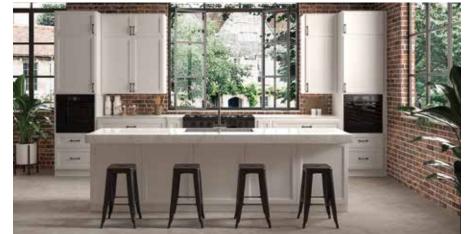

## HAVANA

THE HAVANA COLLECTION OFFERS INTRICACY AND DEPTH WHILE PRESERVING A HIGHLY SOUGHT-AFTER CONTEMPORARY DESIGN AESTHETIC. WE TOOK A CONVENTIONAL SHAKER CABINET AND MODIFIED ITS FORMAT TO ADD LAYERING AND COMPLEXITY, RESULTING IN A FRESH AND UNIQUE DOOR DESIGN.

## HAVANA