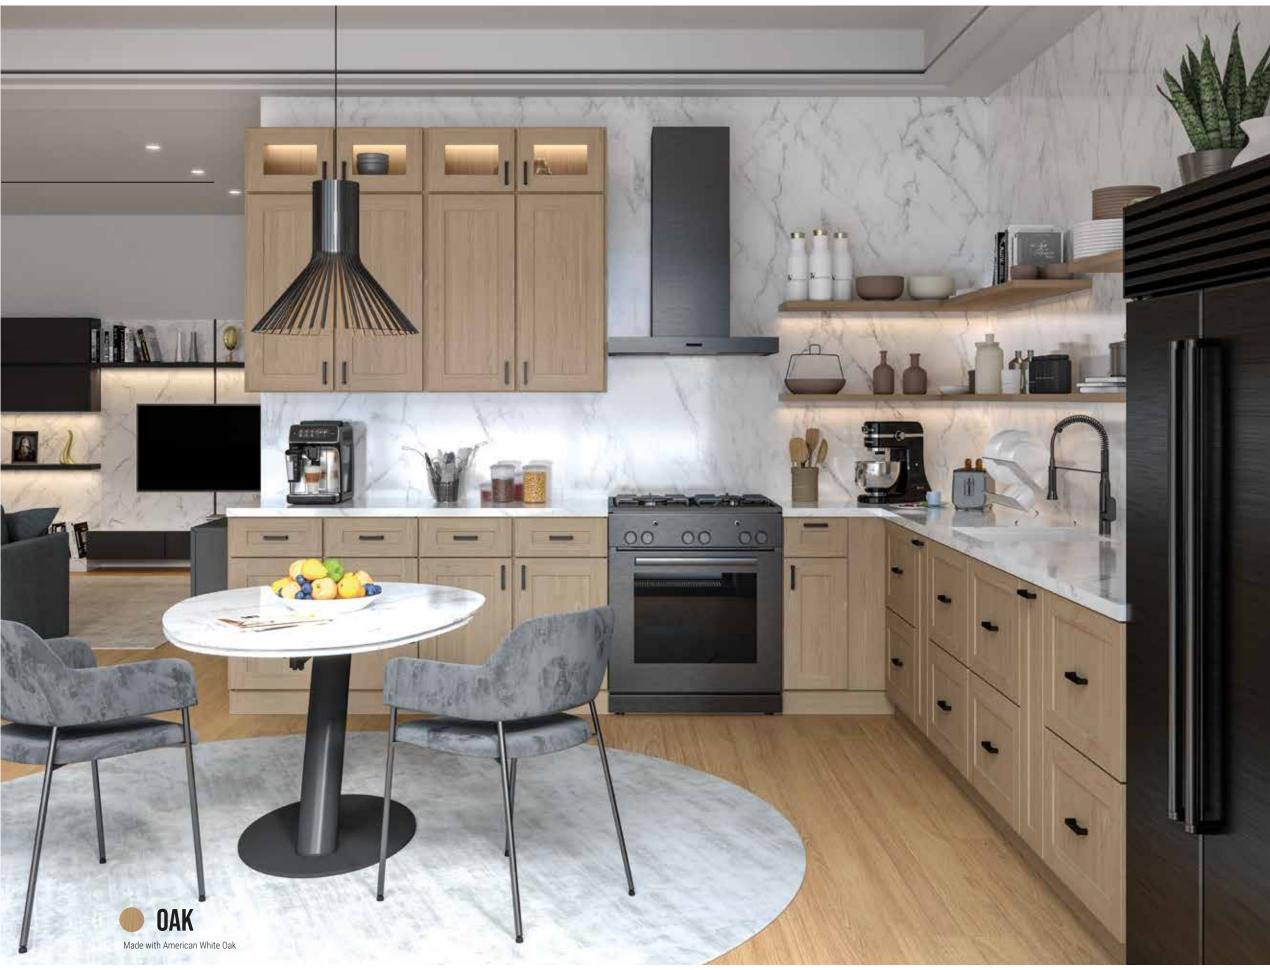

## HAVANA

THE HAVANA COLLECTION OFFERS INTRICACY AND DEPTH WHILE PRESERVING A HIGHLY SOUGHT-AFTER CONTEMPORARY DESIGN AESTHETIC. WE TOOK A CONVENTIONAL SHAKER CABINET AND MODIFIED ITS FORMAT TO ADD LAYERING AND COMPLEXITY, RESULTING IN A FRESH AND UNIQUE DOOR DESIGN.

## HAVANA