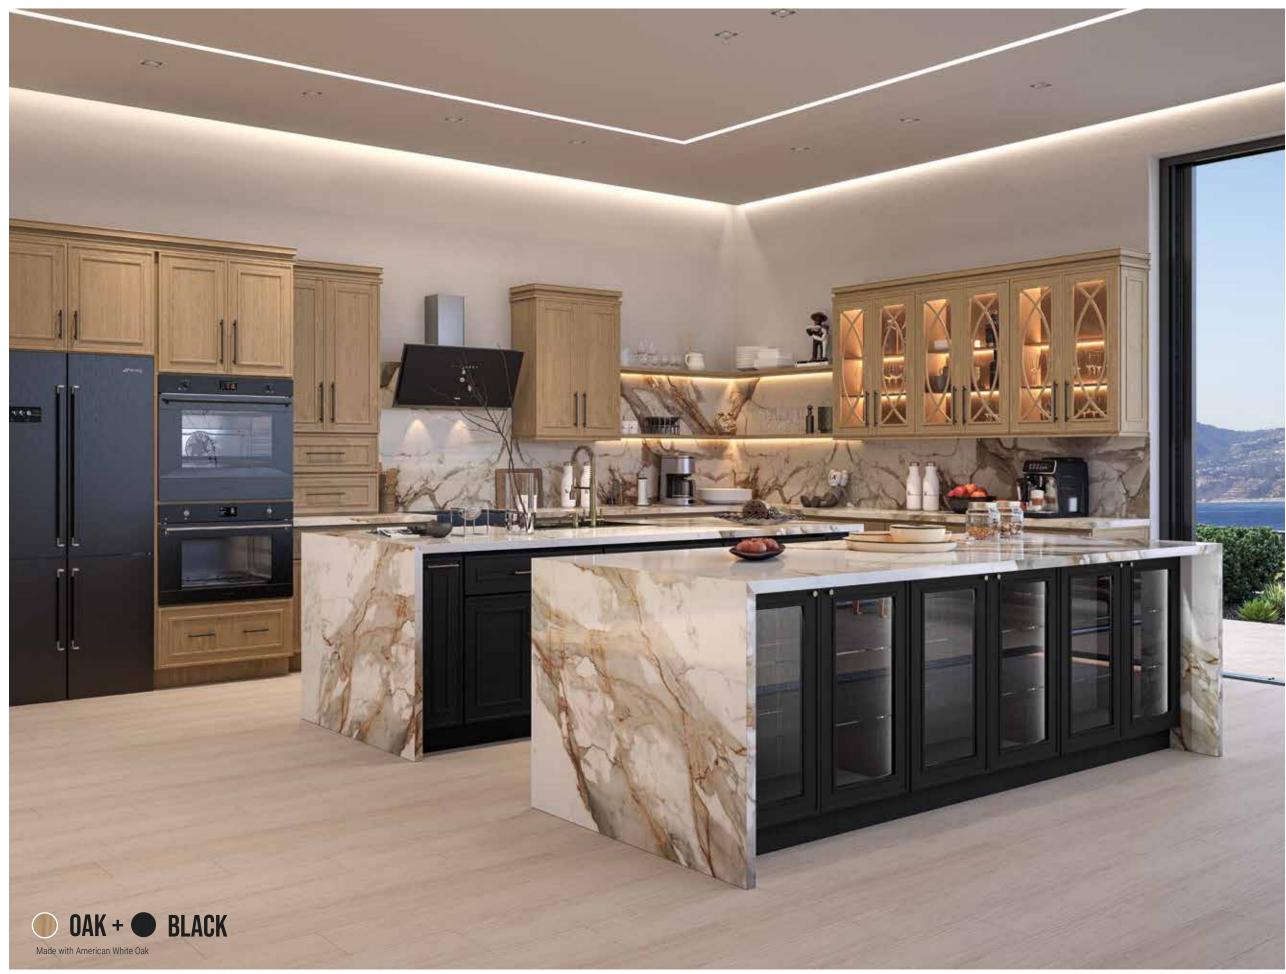

01 www.parriottwood.com

THE ENCHANTING ELEGANT COLLECTION OF CABINETS IS THE OPTIMAL CHOICE FOR TRANSFORMING AN ORDINARY SPACE INTO ONE FULL OF LUXURY, ELEGANCE, AND CHARACTER. THEY ARE DESIGNED TO EXHILARATE AND FEATURE A BOLD DOUBLE-SHAKER DOOR STYLE TO ELEVATE THE STANDARD SHAKER CABINETS.