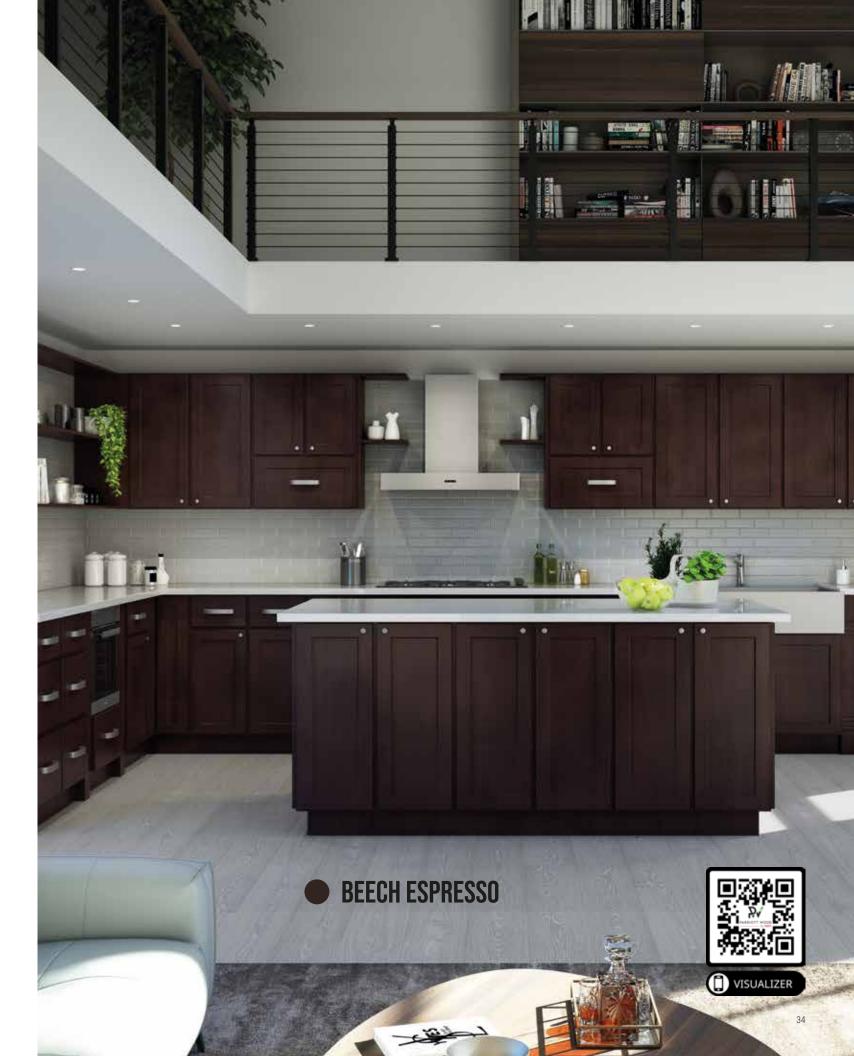

## HAVANA

THE HAVANA COLLECTION OFFERS INTRICACY AND DEPTH WHILE PRESERVING A HIGHLY SOUGHT-AFTER CONTEMPORARY DESIGN AESTHETIC. WE TOOK A CONVENTIONAL SHAKER CABINET AND MODIFIED ITS FORMAT TO ADD LAYERING AND COMPLEXITY, RESULTING IN A FRESH AND UNIQUE DOOR DESIGN.

### S P E C I F I C A T I O N S

Full Overlay Solid Wood Door Frame Door Center Panel MDF

Finish Stain\*, Paint

Box Material Cabinet Grade Plywood

Shelves Laminate Plywood

Drawer Box Solid Wood Dovetailed

Drawer Glides Full Extension Undermount Soft Close

Hinges Soft Closing Adjustable Concealed Hinges

\*Depending on color

23 New Life. New Style.

## HAVANA