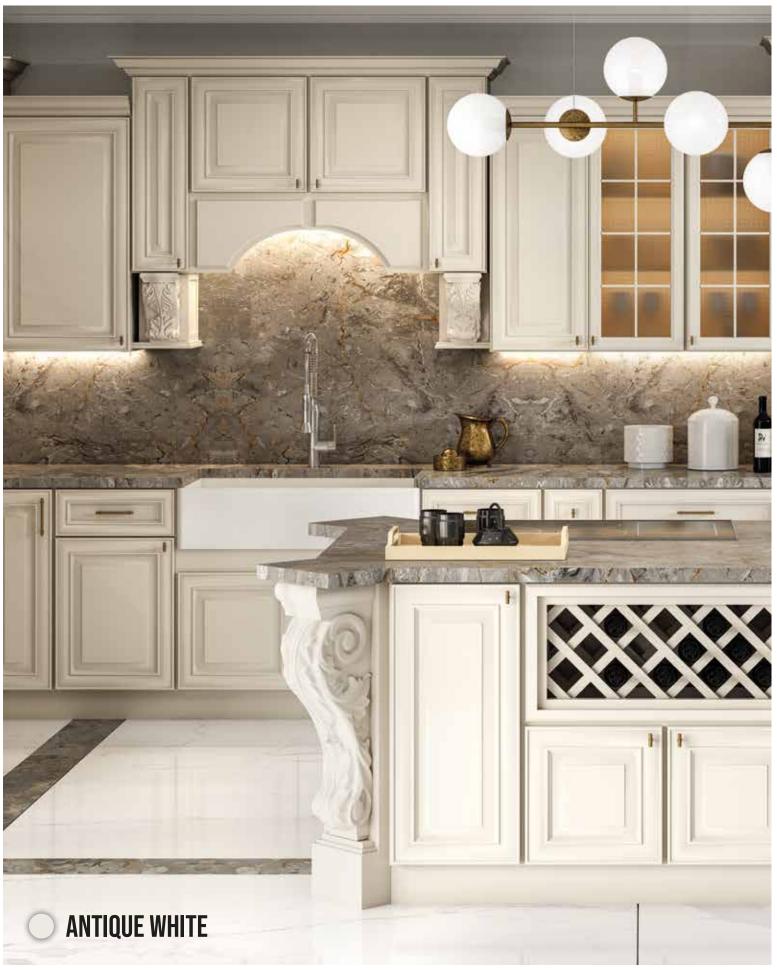

01 www.parriottwood.com

THE ENCHANTING ELEGANT COLLECTION OF CABINETS IS THE OPTIMAL CHOICE FOR TRANSFORMING AN ORDINARY SPACE INTO ONE FULL OF LUXURY, ELEGANCE, AND CHARACTER. THEY ARE DESIGNED TO EXHILARATE AND FEATURE A BOLD DOUBLE-SHAKER DOOR STYLE TO ELEVATE THE STANDARD SHAKER CABINETS.

# ELEGANT COLLECTION

## ELEGANT

# ELEGANT