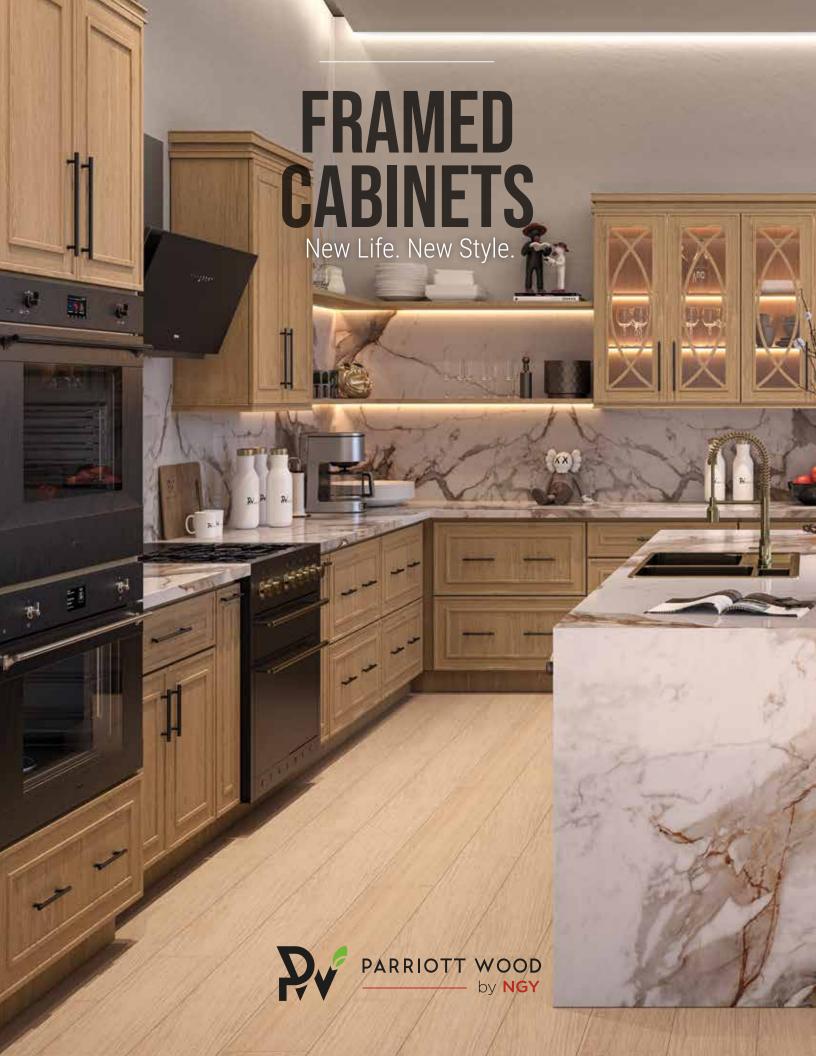

#### CONTENTS

CABINETS COMMAND YOUR KITCHEN DESIGN AND MAKING THE RIGHT CHOICE TAKES SIGNIFICANT COMMITMENT. CARRYING A THOUGHTFUL HARMONY OF DURABILITY, PERFORMANCE, AND ALLURE, PARRIOTT WOOD CABINETS DELIVER AN UNCOMPROMISED SOLUTION TO YOUR NEW SPACE.

WITH A MYRIAD OF DESIGN STYLES, COLORS, AND FINISHES AVAILABLE, THERE'S AN OPTION WAITING TO FIT YOUR UNIQUE PERSONALITY. COME AND EXPLORE OUR COLLECTIONS CONFIDENTLY BECAUSE WE'RE SURE YOU'LL FIND THE STYLE THAT FULLY ENCOMPASSES THE ESSENCE OF YOUR DESIGN.