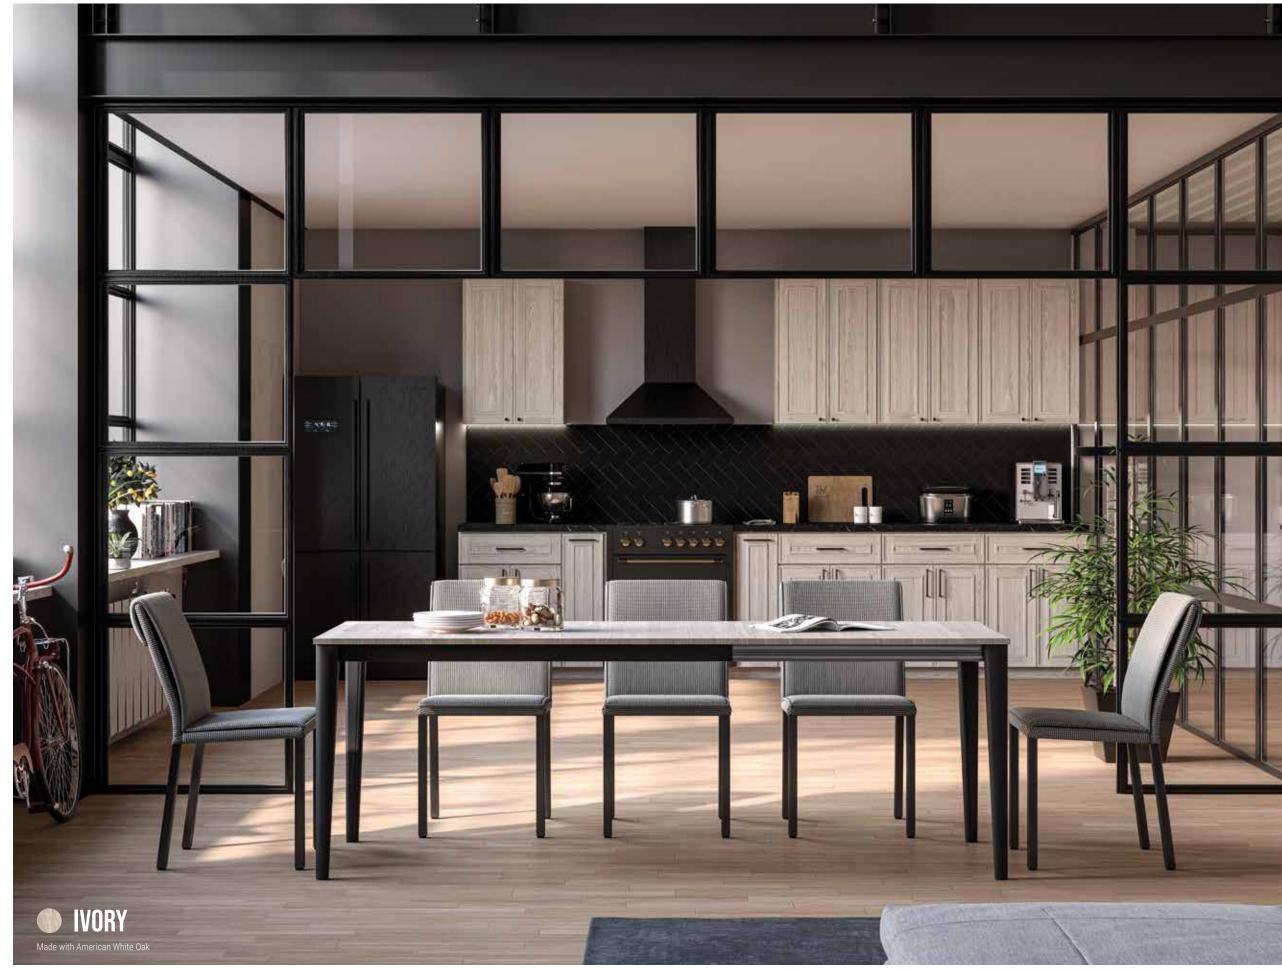

01 www.parriottwood.com

THE ENCHANTING ELEGANT COLLECTION OF CABINETS IS THE OPTIMAL CHOICE FOR TRANSFORMING AN ORDINARY SPACE INTO ONE FULL OF LUXURY, ELEGANCE, AND CHARACTER. THEY ARE DESIGNED TO EXHILARATE AND FEATURE A BOLD DOUBLE-SHAKER DOOR STYLE TO ELEVATE THE STANDARD SHAKER CABINETS.

# ELEGANT COLLECTION

## ELEGANT

# ELEGANT