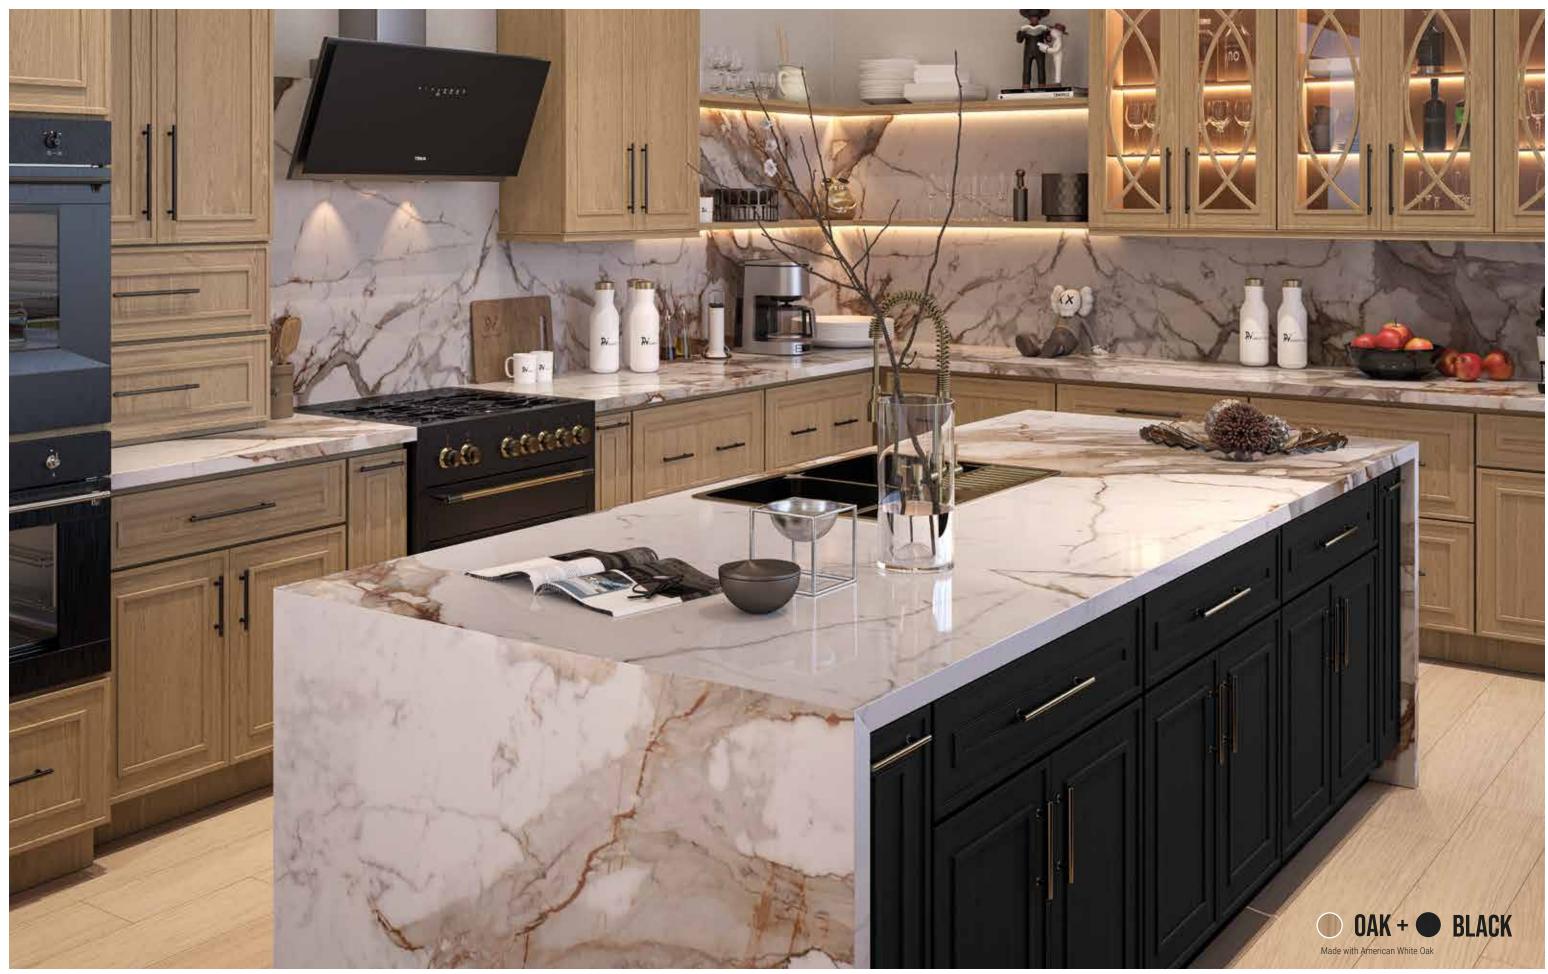

01 www.parriottwood.com

THE ENCHANTING ELEGANT COLLECTION OF CABINETS IS THE OPTIMAL CHOICE FOR TRANSFORMING AN ORDINARY SPACE INTO ONE FULL OF LUXURY, ELEGANCE, AND CHARACTER. THEY ARE DESIGNED TO EXHILARATE AND FEATURE A BOLD DOUBLE-SHAKER DOOR STYLE TO ELEVATE THE STANDARD SHAKER CABINETS.

# ELEGANT COLLECTION

## ELEGANT

# ELEGANT