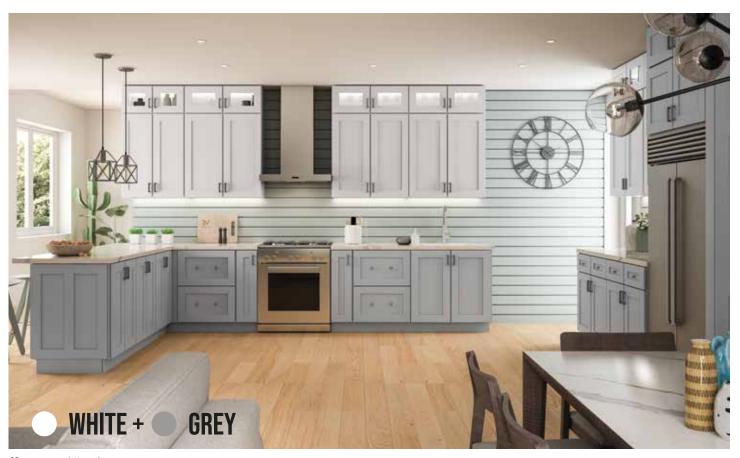

## SHAKER

THE SHAKER COLLECTION IS A FAVORED OPTION DUE TO ITS ADAPTABILITY TO FUNCTION WITH ANY DESIGN STYLE. KEEPING FORM AND FUNCTIONALITY FOREMOST, SHAKERS ARE THE LEADING CHOICE FOR A SPACE THAT ENCOUNTERS CONTINUED USE. WITH THE ABILITY TO INSTANTLY REVITALIZE YOUR SPACE AND FURNISH A CONTEMPORARY FEELING, THE SHAKER COLLECTION REMAINS UNMATCHED.

SHAKER COLLECTION

# SHAKER

#### S P E C I F I C A T I O N S

Finish **Box Material** 

Full Overlay Solid Wood Door Frame MDF

Shelves **Drawer Box** 

Hinges

Stain\*, Paint Cabinet Grade Plywood Laminate Plywood Solid Wood Dovetailed

Full Extension Undermount Soft Close Soft Closing Adjustable Concealed Hinges