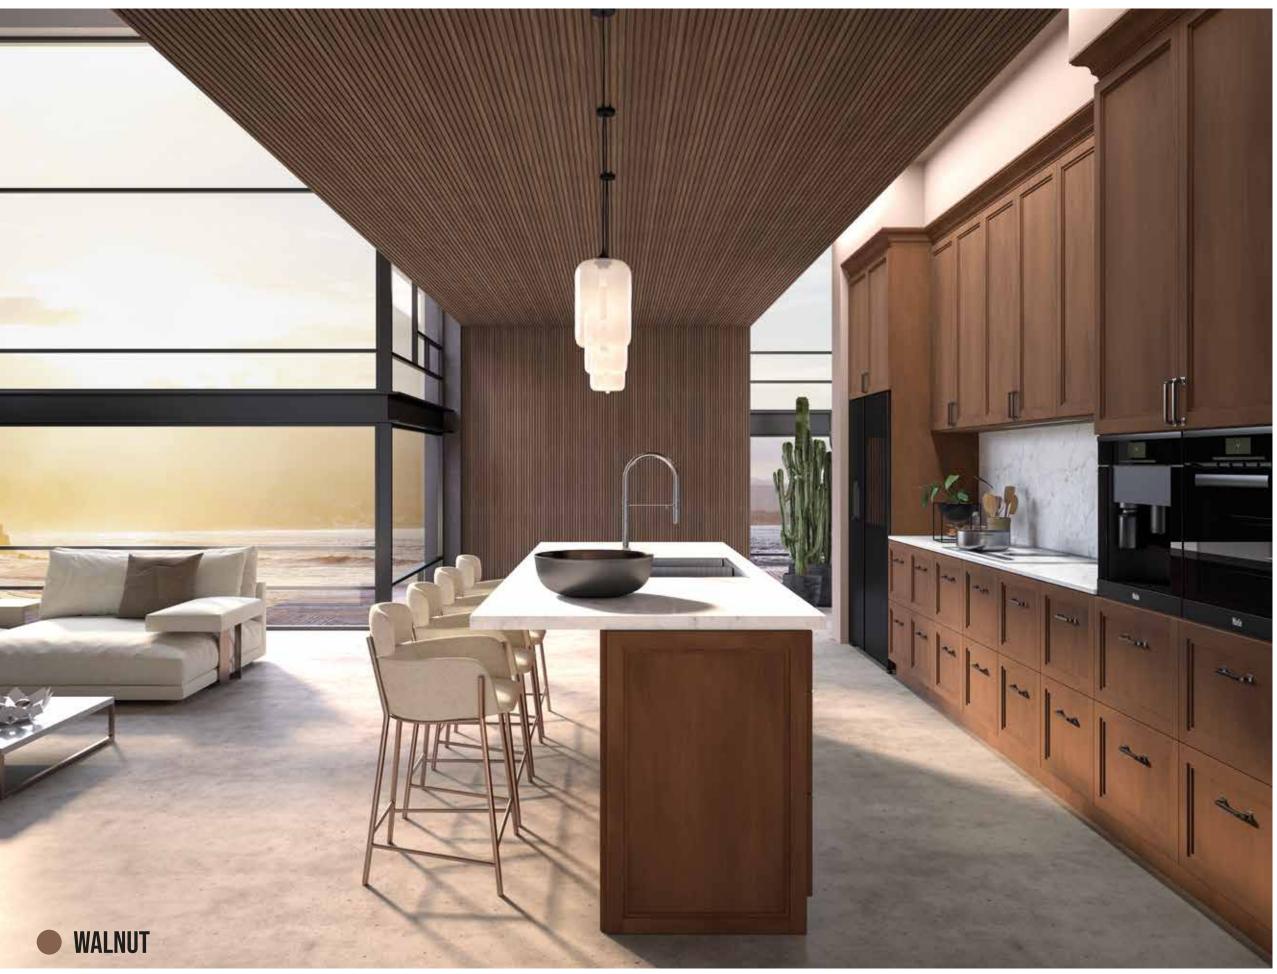

01 www.parriottwood.com

THE ENCHANTING ELEGANT COLLECTION OF CABINETS IS THE OPTIMAL CHOICE FOR TRANSFORMING AN ORDINARY SPACE INTO ONE FULL OF LUXURY, ELEGANCE, AND CHARACTER. THEY ARE DESIGNED TO EXHILARATE AND FEATURE A BOLD DOUBLE-SHAKER DOOR STYLE TO ELEVATE THE STANDARD SHAKER CABINETS.