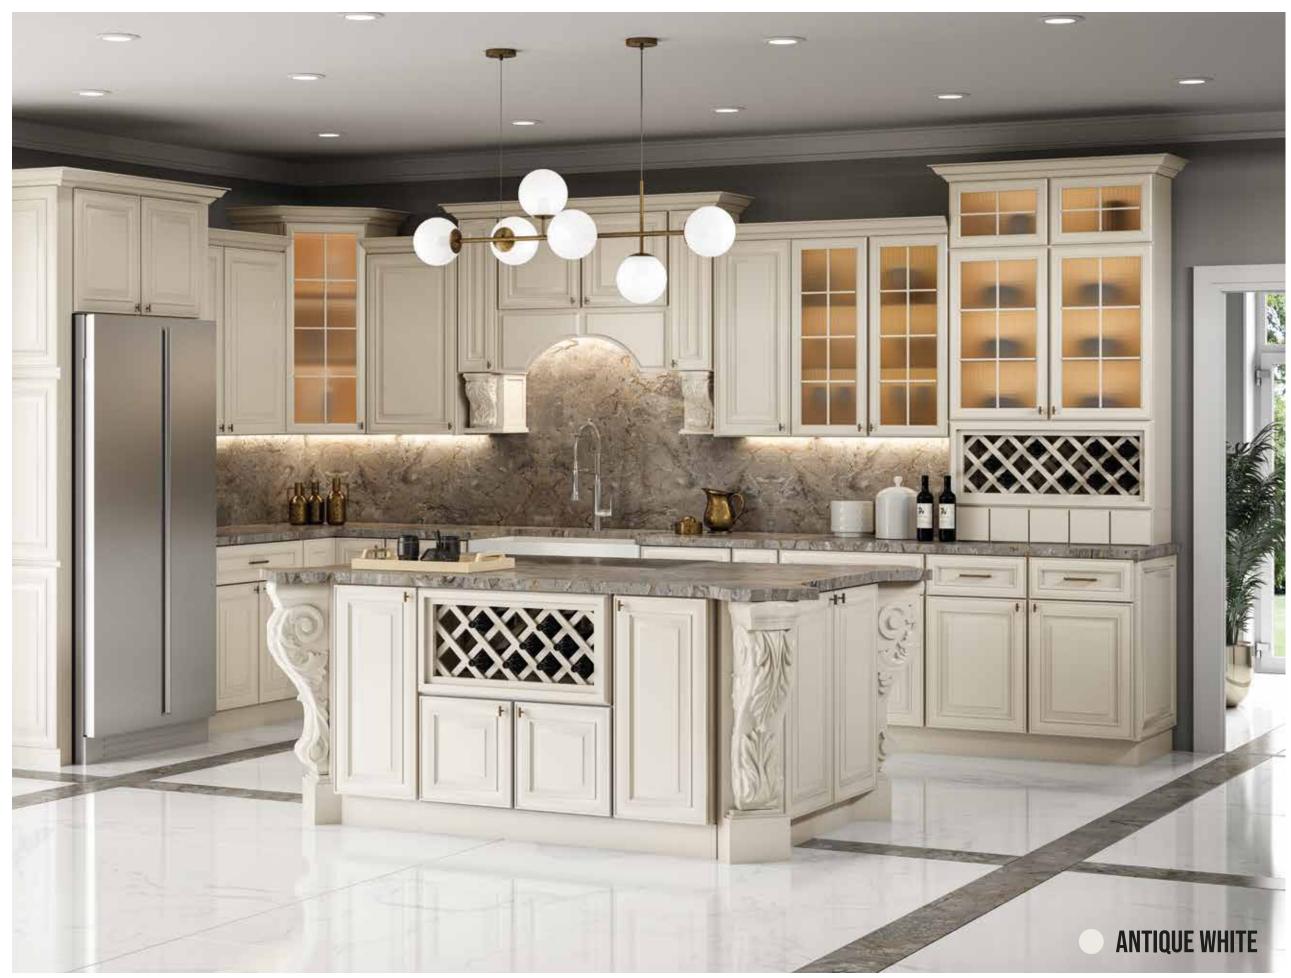

01 www.parriottwood.com

THE ENCHANTING ELEGANT COLLECTION OF CABINETS IS THE OPTIMAL CHOICE FOR TRANSFORMING AN ORDINARY SPACE INTO ONE FULL OF LUXURY, ELEGANCE, AND CHARACTER. THEY ARE DESIGNED TO EXHILARATE AND FEATURE A BOLD DOUBLE-SHAKER DOOR STYLE TO ELEVATE THE STANDARD SHAKER CABINETS.

# ELEGANT COLLECTION

## ELEGANT

# ELEGANT