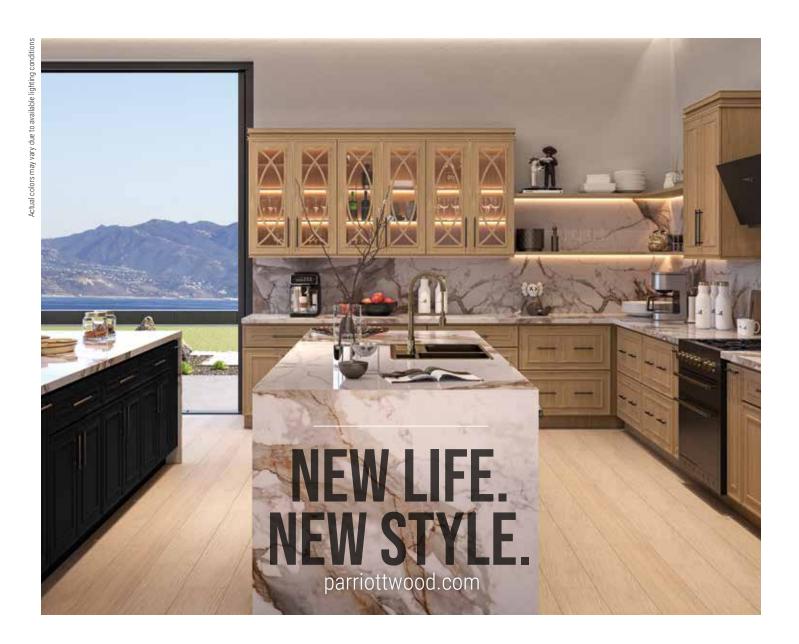

#### CONTENTS

CABINETS COMMAND YOUR KITCHEN DESIGN AND MAKING THE RIGHT CHOICE TAKES SIGNIFICANT COMMITMENT. CARRYING A THOUGHTFUL HARMONY OF DURABILITY, PERFORMANCE, AND ALLURE, PARRIOTT WOOD CABINETS DELIVER AN UNCOMPROMISED SOLUTION TO YOUR NEW SPACE.

WITH A MYRIAD OF DESIGN STYLES, COLORS, AND FINISHES AVAILABLE, THERE'S AN OPTION WAITING TO FIT YOUR UNIQUE PERSONALITY. COME AND EXPLORE OUR COLLECTIONS CONFIDENTLY BECAUSE WE'RE SURE YOU'LL FIND THE STYLE THAT FULLY ENCOMPASSES THE ESSENCE OF YOUR DESIGN.