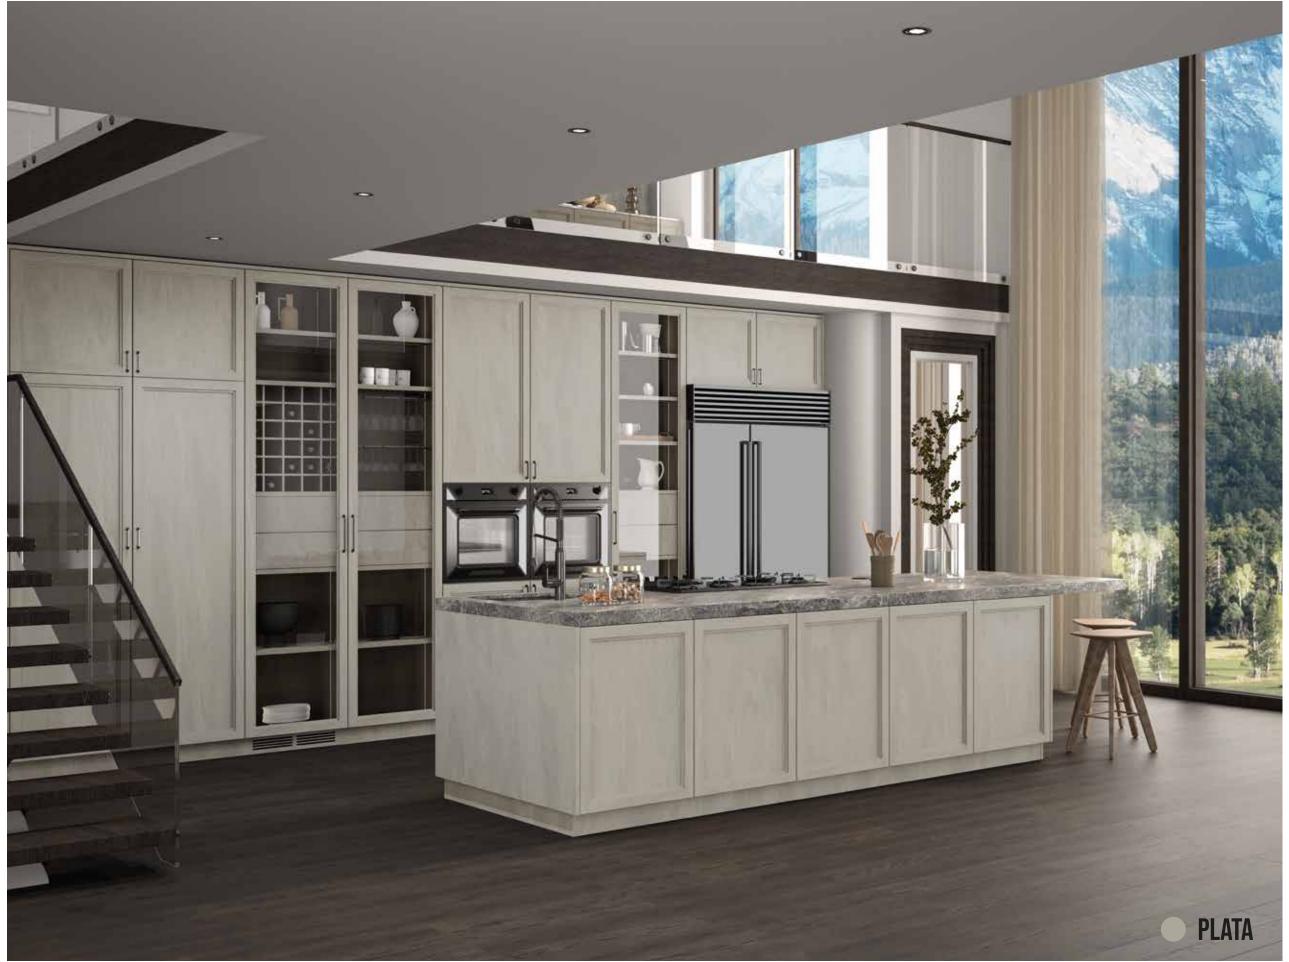

OU'LL FIND THE STYLE THAT FULLY ENCOMPASSES THE ESSENCE OF YOUR DESIGN.

01 www.parriottwood.com









THE ENCHANTING ELEGANT COLLECTION OF CABINETS IS THE OPTIMAL CHOICE FOR TRANSFORMING AN ORDINARY SPACE INTO ONE FULL OF LUXURY, ELEGANCE, AND CHARACTER. THEY ARE DESIGNED TO EXHILARATE AND FEATURE A BOLD DOUBLE-SHAKER DOOR STYLE TO ELEVATE THE STANDARD SHAKER CABINETS.



# ELEGANT COLLECTION











# ELEGANT COLLECTION





## ELEGANT





# ELEGANT











### S P E C I F I C A T I O N S

Full Overlay Solid Wood Door Frame MDF Door Center Panel

Finish **Box Material** Shelves Drawer Box

**Drawer Glides** Hinges

Stain\*, Paint
Cabinet Grade Plywood
Laminate Plywood
Solid Wood Dovetailed
Full Extension Undermount Soft Close
Soft Closing Adjustable Concealed Hinges













## HAVANA





THE HAVANA COLLECTION OFFERS INTRICACY AND DEPTH WHILE PRESERVING A HIGHLY SOUGHT-AFTER CONTEMPORARY DESIGN AESTHETIC. WE TOOK A CONVENTIONAL SHAKER CABINET AND MODIFIED ITS FORMAT TO ADD LAYERING AND COMPLEXITY, RESULTING IN A FRESH AND UNIQUE DOOR DESIGN.







visualizer

LAUNCH OUR

KITCHEN VISUALIZER

TO START CUSTOMIZING

YOUR SPACE!











### S P E C I F I C A T I O N S

Full Overlay Solid Wood Door Frame Door Center Panel MDF

Finish Stain\*, Paint

Box Material Cabinet Grade Plywood

Shelves Laminate Plywood

Drawer Box Solid Wood Dovetailed

Drawer Glides Full Extension Undermount Soft Close

Hinges Soft Closing Adjustable Concealed Hinges

\*Depending on color

23 New Life. New Style.

## HAVANA











## SHAKER





THE SHAKER COLLECTION IS A FAVORED