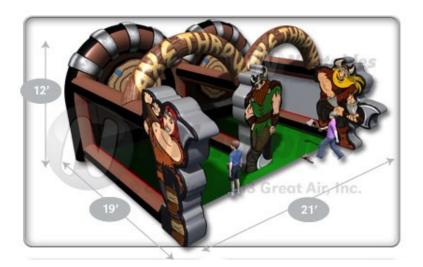

#### **Axe Throwing Game**

21'L X 19'W X 12'H Weight 385# Max Players 2-4

**61-014** Viking Theme

\$200 / 24 hours