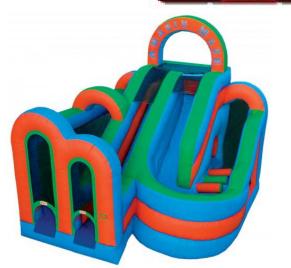

#### **Amazing Maze**

17'L X 16'W X 15'H Weight 330#

61-015

Green, Blue & Orange
MAX CAPACITY is 1

Do not allow another child in the maze until the previous child is down the slide.

\$225 / 24 hours