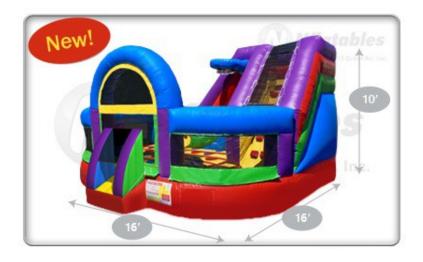

#### Wacky KidZone

16'L X 16'W X 10'H
Weight 320#
Max Capacity - 6
Min/Max Height 34"/60"

61-023

Red, Blue. Yellow. Purple, Green

\$225 / 24 hours

We recommend an adult attendant for all bouncers and the renter is responsible for child safety. The renter must set-up and break down the bouncer, Ace will place the bouncer where it is intended for use. All bounce houses must be staked down, the renter is responsible for keeping bounce houses secure and dry in inclement weather. No food or drink is allowed in any of the bouncers & mazes. For child safety, we recommend no shoes in the basic bouncers, soft sole shoes for the mazes. Extension cords are not supplied, always verify the electrical load capacity on the breaker you are using. Renter is responsible to remove all items from the bouncers and the renter must sweep/clean bouncers before returning.