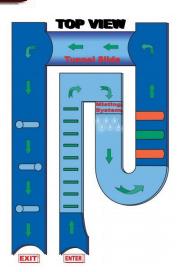

#### **Amazing Maze**

17'L X 16'W X 15'H Weight 330#

61-015

Green, Blue & Orange
MAX CAPACITY is 1

Do not allow another child in the maze until the previous child is down the slide.

\$225 / 24 hours