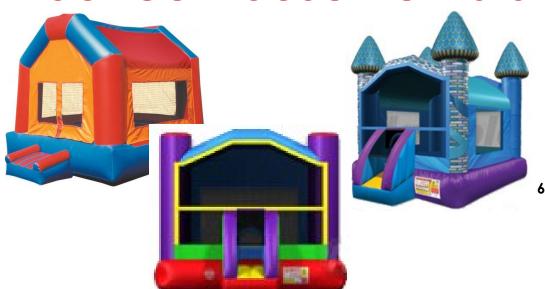

# Basic Bouncers

61-010 & 61-011 Funhouse (195#)

Red, Blue & Orange

61-012 Castle (270#)

Brick, Blue, Purple, Yellow

\$150 / 24 hours