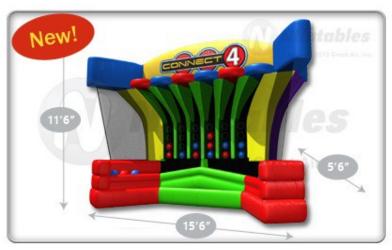

# Connect 4 Basketball Game

15'6" L X 5'6"W X 11'6"H Weight 107# Max Players is 2

61-024

Red, Green, Blue & Yellow

\$200 / 24 hours