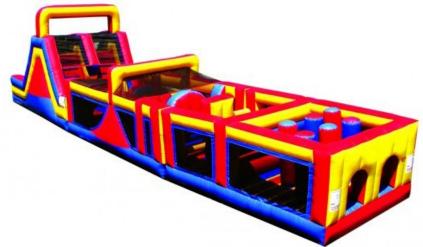

#### **Obstacle Course**

65'L X 12'W X 16'H Weight 265# + 265# + 295#

61-018

Red, Blue & Yellow 3-piece set, mix & match. Rent as 2 or 3 pieces

Has 3 fans, please check breaker capacity before plugging in.