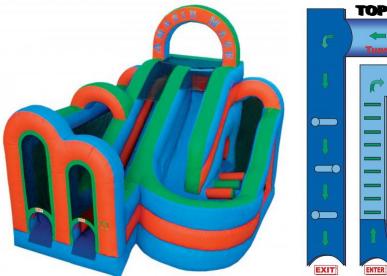

### **Amazing Maze**

17'L X 16'W X 15'H Weight 330#

61-015

Green, Blue & Orange

MAX CAPACITY is 1
Do not allow another child in the maze until the previous child is down the slide.

\$225 / 24 hours