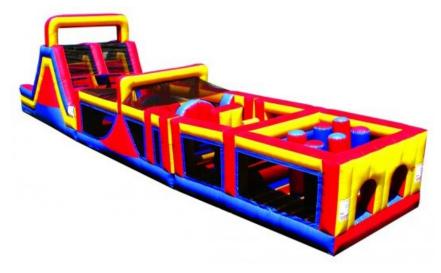

#### **Obstacle Course**

65'L X 12'W X 16'H Weight 265# + 265# + 295#

61-018

Red, Blue & Yellow 3-piece set, mix & match. Rent as 2 or 3 pieces

Has 3 fans, please check breaker capacity before plugging in.