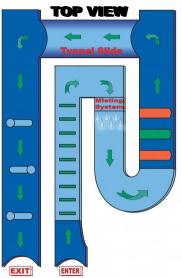

### **Amazing Maze**

17'L X 16'W X 15'H Weight 330#

61-015

Green, Blue & Orange

MAX CAPACITY is 1
Do not allow another child in the maze until the previous child is down the slide.

\$225 / 24 hours