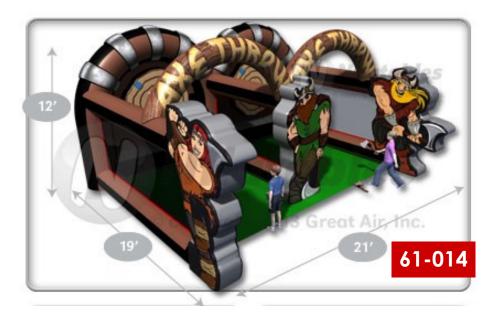

#### **Axe Throwing Game**

21'L X 19'W X 12'H Weiaht 385# Max Players 2-4

> 61-014 Viking Theme

\$200 / 24 hours