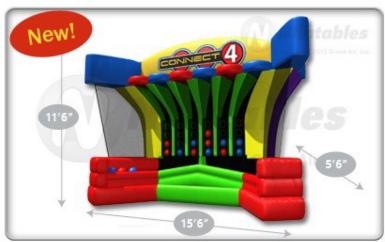

### Connect 4 Basketball Game

15'6" L X 5'6"W X 11'6"H Weight 107# Max Players is 2

61-024

Red, Green, Blue & Yellow

\$200 / 24 hours