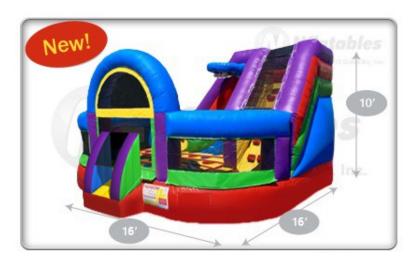

## Wacky KidZone

16'L X 16'W X 10'H Weight 320# Max Capacity - 6

Min/Max Height 34"/60"

61-023

Red, Blue. Yellow. Purple, Green

\$225 / 24 hours

We recommend an adult attendant for all inflatables. Renter is responsible for child safety. All bounce houses & inflatable games must be staked down. No food or drink allowed any of the bouncers/ games. For child safety, we recommend no shoes in the basic bouncers. Extension cords are not supplied, renter must verify the electrical load capacity on the breaker they are using. Renter is responsible for keeping bounce houses secure and dry in inclement weather. Renter is responsible to remove all items from the bouncers and the renter must sweep/clean bouncers before returning.