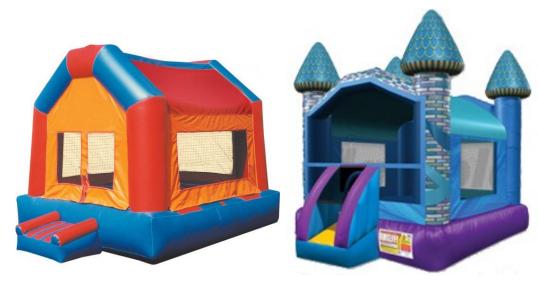

# Basic Bouncers

61-010 & 61-011 Funhouse (195#)

Red, Blue & Orange

**61-012 Castle (270#)** Brick, Blue, Purple, Yellow

\$150 / 24 hours