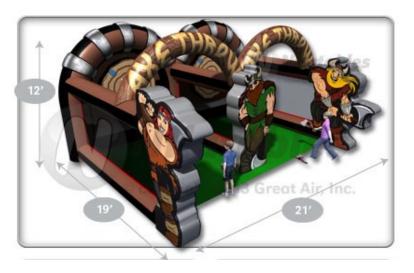

#### **Axe Throwing Game**

21'L X 19'W X 12'H Weiaht 385# Max Players 2-4

> 61-014 Viking Theme

\$200 / 24 hours